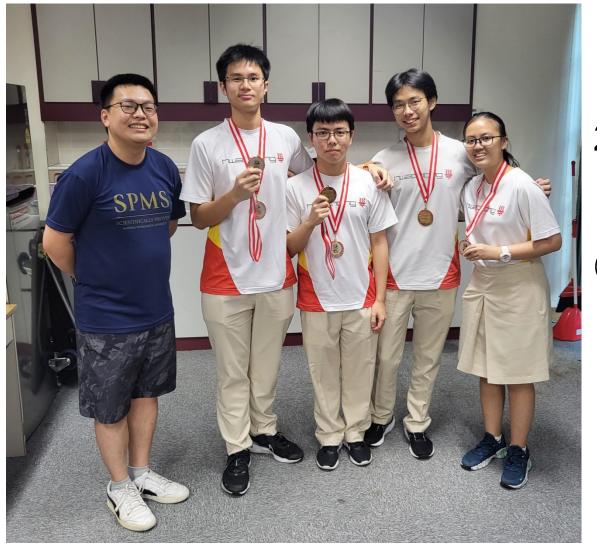

We just concluded our Singapore National School Teams Championships 2024 here are the winners:

# **Category: University**

Champion: NTU 4

(Members: Khoo Wui Guan, Koh Rong Jia, David

Lam, Russell Siew & Toh Kai Hon)

1st Runners-up: NUSnoobs

(Members: Khor Jun Wei, Eron Tan, Loh Zhi Qin,

Ee Tung Shuen & Arthur Ke)

#### **Category: Junior College**

Champion: RI

(Members : Ryan Tan, Bryan Kow, Ethan Lauw &

Nelson Qi)

1st Runners-up: HCI 3

(Members: Oh Li Wei, Xu Ziyu, Darrel Chan, Ng Wah Kong, Gerard Yau Yun & Bai Naruoshui

2nd Runners-up: HCI 1

(Members: Soong Jia Yuan, Enoch Tan Ee Nok, Cayden Athanasius Ng Shih Lei, Yang Zirui, Lo Tai Yi Linus & Claudine Tay Ke Ding)