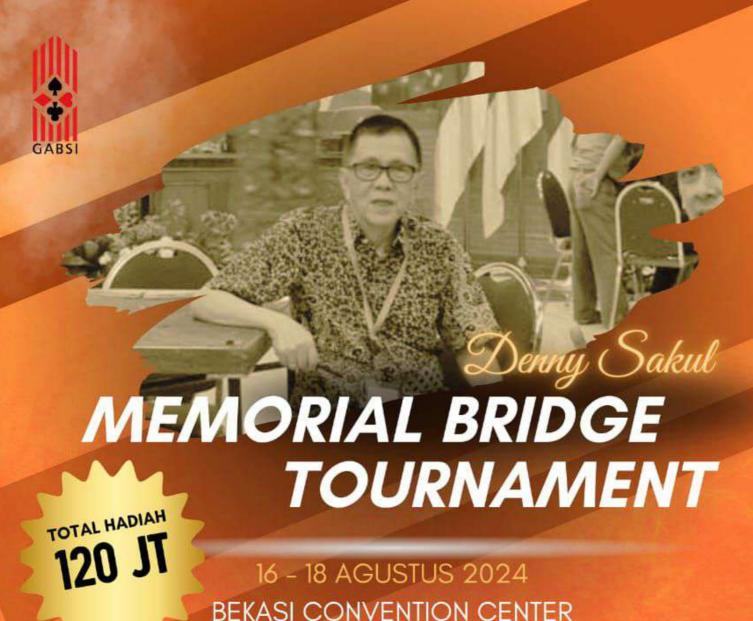

#### 9. Denny Sakul Memorial Bridge Tournament

The tournament will be held in the Mega Bekasi Hypermall from 16<sup>th</sup> to 18<sup>th</sup> Aug 2024. Here is the registration <u>link</u>. More information is in the attached flyer.

# Try us today!

**Android** 

iOS

BEKASI CONVENTION CENTER

#### **INSERT**

Team Open 3.000.000 (Free Consolation)

Team Junior 1.500.000

Consolation 1.500.000 (for New Team)

Pelajar Free

# **EARLY BIRD**

Team Open 2.500.000 s/d 15 Juli 2024

# PENDAFTARAN DITUTUP 9 AGUSTUS 2024 23:59

#### CONTACT PERSON

Ronny A. Lontoh 0811 920 358 Nur Afifatur 0812 3064 7115

# LINK PENDAFTARAN

bit.ly/memorialbridge2024

SUPPORTED BY

SPONSORED BY

To The Presidents of the EBL NBOs
The Presidents of the WBF NBOs
NBO TDs Contacts

Lausanne, 19th April 2024