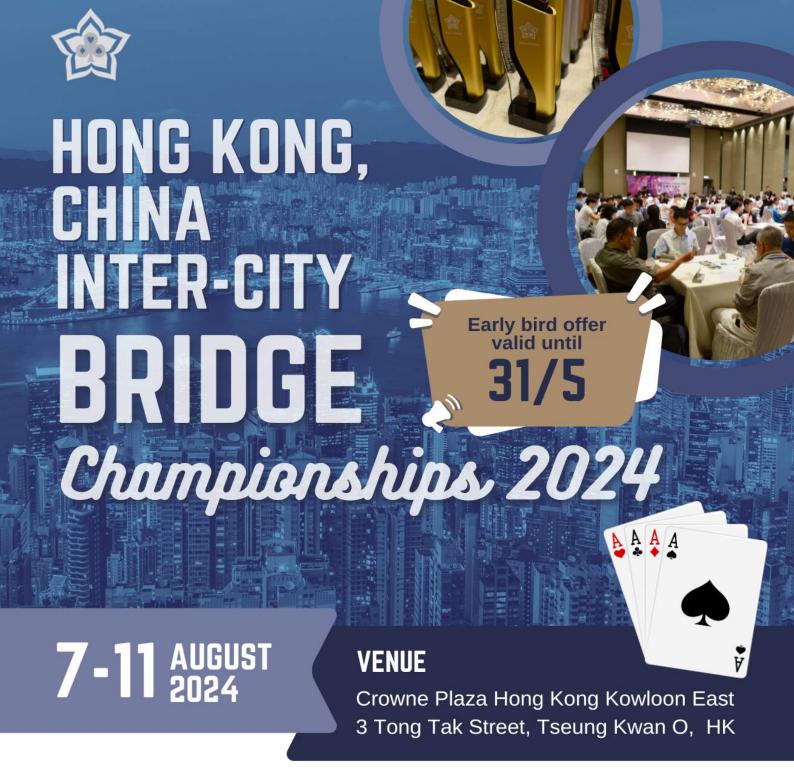

#### 8. Hong Kong Intercity Bridge Championships 2024

The Hong Kong Intercity Bridge Championships 2024 will be held from 7<sup>th</sup> to 11<sup>th</sup> Aug 2024 at Hong Kong. The organisers have graciously <u>extended the early bird price</u> for us the end of this month (30<sup>th</sup> June). More information can be found here.

# The Hong Kong, China Inter-City Bridge Championships are back!

Join us at the Teams Event with over 30 teams from different countries for 3 days of qualifying and 2 days of knockout stages starting from the quarter-finals!

Side games available on every night for bridge addicts like you!

Chance to enjoy up to 300+ boards in 5 days!