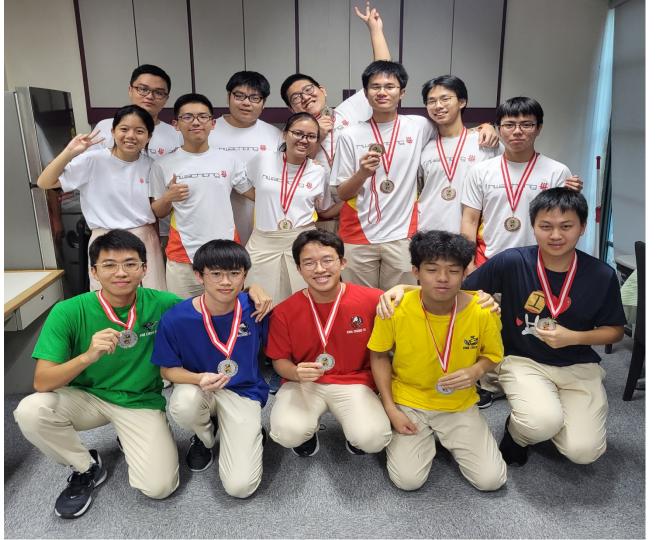

We just concluded our Singapore National School Teams Championships 2024 here are the winners:

# **Category: University**

Champion: NTU 4

(Members: Khoo Wui Guan, Koh Rong Jia, David

Lam, Russell Siew & Toh Kai Hon)

1st Runners-up: NUSnoobs

(Members: Khor Jun Wei, Eron Tan, Loh Zhi Qin,

Ee Tung Shuen & Arthur Ke)

#### **Category: Junior College**

Champion: RI

(Members : Ryan Tan, Bryan Kow, Ethan Lauw &

Nelson Qi)

1st Runners-up: HCI 3

(Members: Oh Li Wei, Xu Ziyu, Darrel Chan, Ng Wah Kong, Gerard Yau Yun & Bai Naruoshui

2nd Runners-up: HCI 1

(Members: Soong Jia Yuan, Enoch Tan Ee Nok, Cayden Athanasius Ng Shih Lei, Yang Zirui, Lo Tai Yi Linus & Claudine Tay Ke Ding)