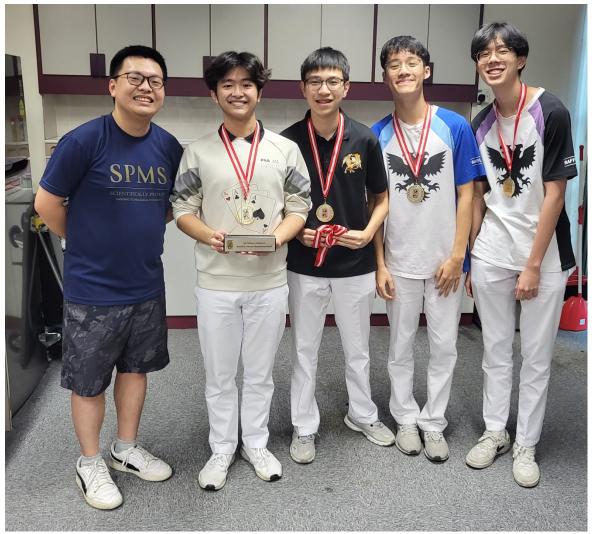

#### **Category: Junior College**

Champion: RI

(Members : Ryan Tan, Bryan Kow, Ethan Lauw &

Nelson Qi)

1st Runners-up: HCI 3

(Members: Oh Li Wei, Xu Ziyu, Darrel Chan, Ng Wah Kong, Gerard Yau Yun & Bai Naruoshui

2nd Runners-up: HCI 1

(Members: Soong Jia Yuan, Enoch Tan Ee Nok, Cayden Athanasius Ng Shih Lei, Yang Zirui, Lo Tai Yi Linus & Claudine Tay Ke Ding)