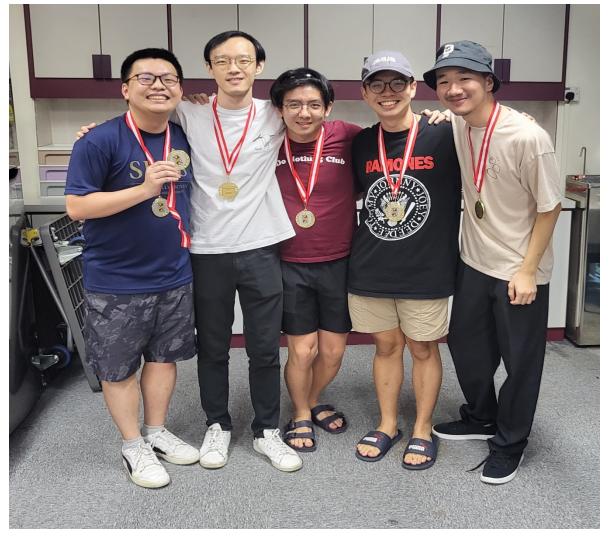

# **Category: University**

Champion: NTU 4

(Members: Khoo Wui Guan, Koh Rong Jia, David

Lam, Russell Siew & Toh Kai Hon)

1st Runners-up: NUSnoobs

(Members: Khor Jun Wei, Eron Tan, Loh Zhi Qin,

Ee Tung Shuen & Arthur Ke)

#### **Category: Junior College**

Champion: RI

(Members : Ryan Tan, Bryan Kow, Ethan Lauw &

Nelson Qi)

1st Runners-up: HCI 3

(Members: Oh Li Wei, Xu Ziyu, Darrel Chan, Ng Wah Kong, Gerard Yau Yun & Bai Naruoshui