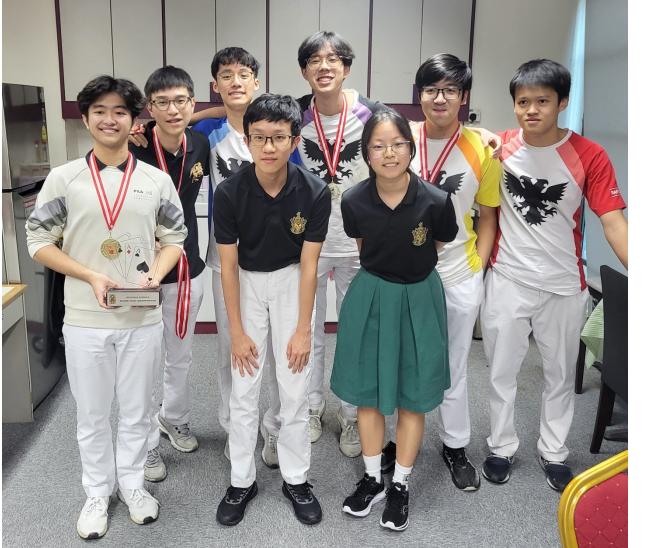

We just concluded our Singapore National School Teams Championships 2024 here are the winners:

#### **Category: Junior College**

Champion: RI

(Members : Ryan Tan, Bryan Kow, Ethan Lauw &

Nelson Qi)

1st Runners-up: HCI 3

(Members: Oh Li Wei, Xu Ziyu, Darrel Chan, Ng Wah Kong, Gerard Yau Yun & Bai Naruoshui

2nd Runners-up: HCI 1

(Members: Soong Jia Yuan, Enoch Tan Ee Nok, Cayden Athanasius Ng Shih Lei, Yang Zirui, Lo Tai Yi Linus & Claudine Tay Ke Ding)