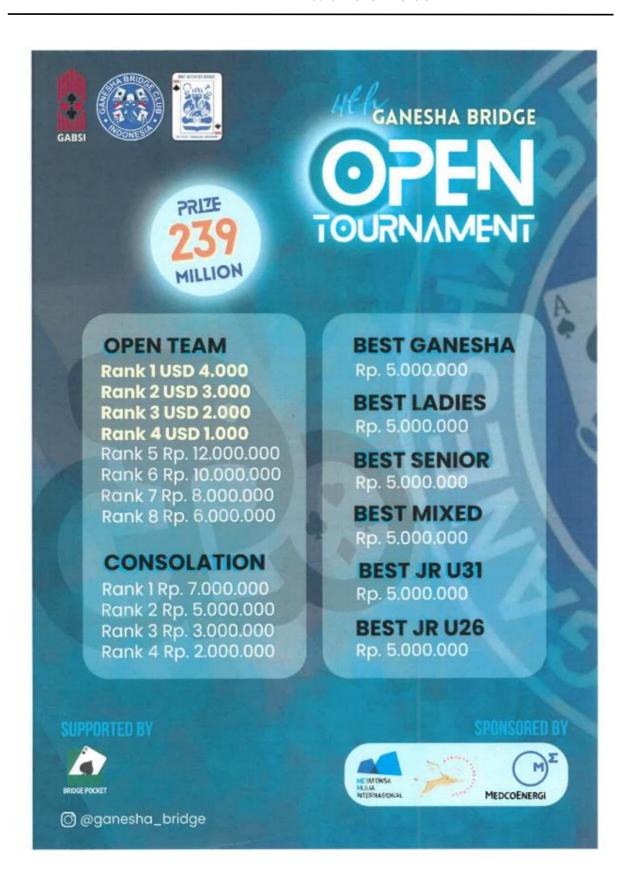

#### 7. Ganesha International Bridge Open Tournament

The 4th Ganesha International Bridge Open Tournament will be held from 12<sup>th</sup> to 14<sup>th</sup> July 2024 in Bandung, West Java, Indonesia. SCBA is invited to send up to two teams to participate. Interested teams can contact the organisers directly, please also CC the Competitions Secretary in the email. More information on the tournament is in the attached flyer.

# **OPEN TEAM**

Rank 1 Rp. 60.000.000 Rank 2 Rp. 45.000.000 Rank 3 Rp. 30.000.000 Rank 4 Rp. 15.000.000 Rank 5 Rp. 12.000.000 Rank 6 Rp. 10.000.000 Rank 7 Rp. 8.000.000 Rank 8 Rp. 6.000.000

# CONSOLATION

Rank 1 Rp. 7.000.000 Rank 2 Rp. 5.000.000 Rank 3 Rp. 3.000.000 Rank 4 Rp. 2.000.000

# BEST GANESHA

Rp. 5.000.000

**BEST LADIES** 

Rp. 5.000.000

**BEST SENIOR** 

Rp. 5.000.000

**BEST MIXED** 

Rp. 5.000.000

**BEST JR U31** 

Rp. 5.000.000

**BEST JR U26** 

Rp. 5.000.000

\*Nb: The requirement for prize acceptance is to have a representation minimum 4 team members on stage. Failure to meet this requirement will result in 25% deduction of the prize

12-14 JULY 2024

at BBPMB *tek* MIRA Geominerba Lt.1 Jendral Sudirman No. 623, Bandung 40211

SUPPORTED BY

**SPONSORED BY** 